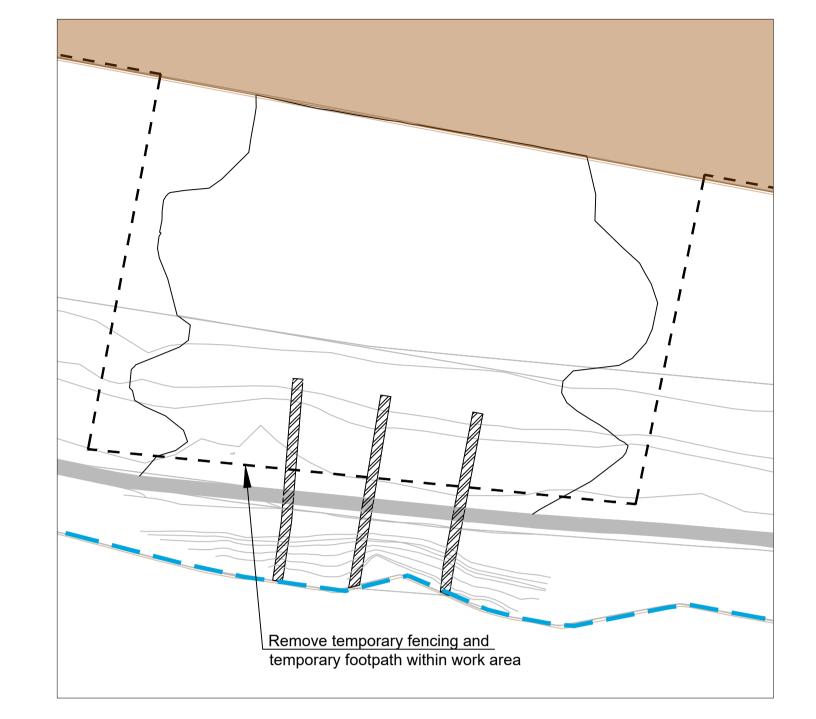

Step 7 - Reinstate foreshore area.

Step 8 - Close temporary and open reinstated footpath

Step 9 - Extend ducts to TJB

Step 10 - Reinstate front berm

Step 11 - TJB Construction phase 1

Step 12 - Cable installation