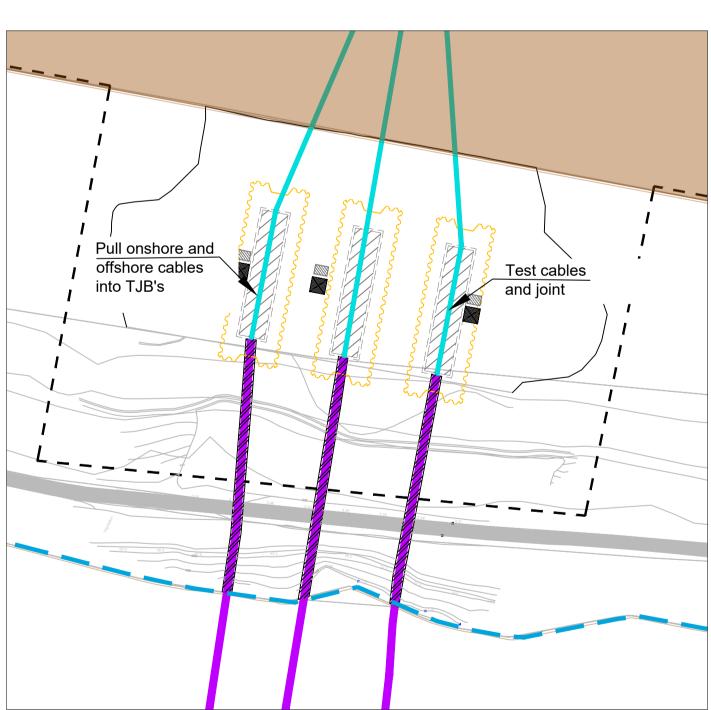

Step 7 - Reinstate foreshore area.

Step 8 - Close temporary and open reinstated footpath

Step 9 - Extend ducts to TJB

Step 10 - Reinstate front berm

Step 11 - TJB Construction phase 1

Step 12 - Cable installation