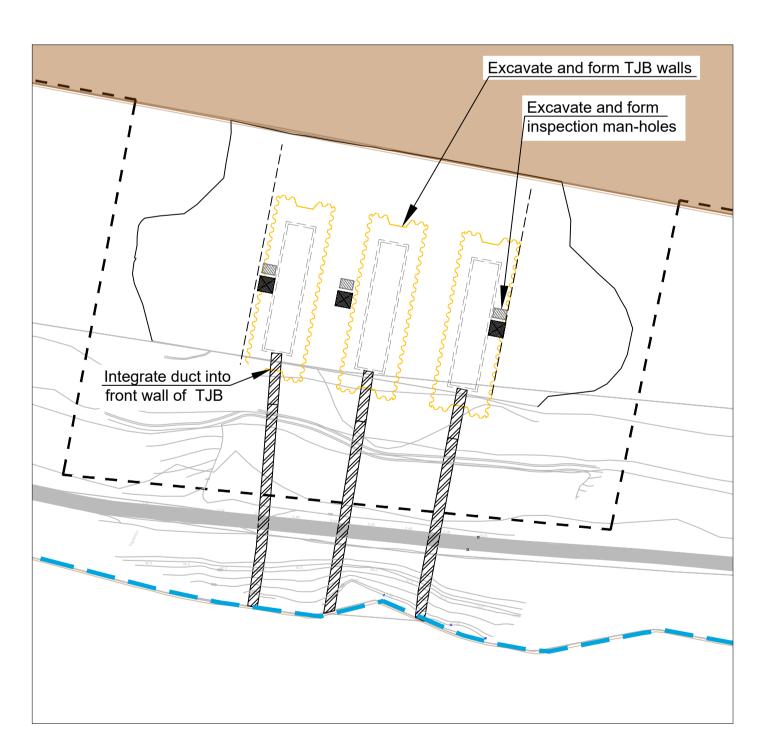

Step 7 - Reinstate foreshore area.

Step 8 - Close temporary and open reinstated footpath

Step 9 - Extend ducts to TJB

Step 10 - Reinstate front berm

Step 11 - TJB Construction phase 1

Step 12 - Cable installation