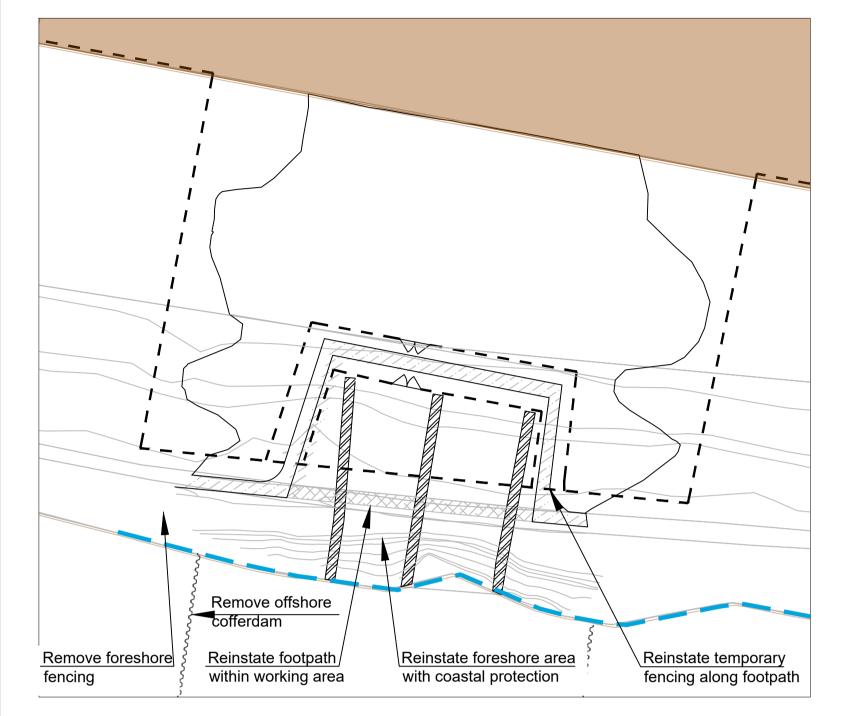

Step 7 - Reinstate foreshore area.

Step 8 - Close temporary and open reinstated footpath

Step 9 - Extend ducts to TJB

Step 10 - Reinstate front berm

Step 11 - TJB Construction phase 1

Step 12 - Cable installation