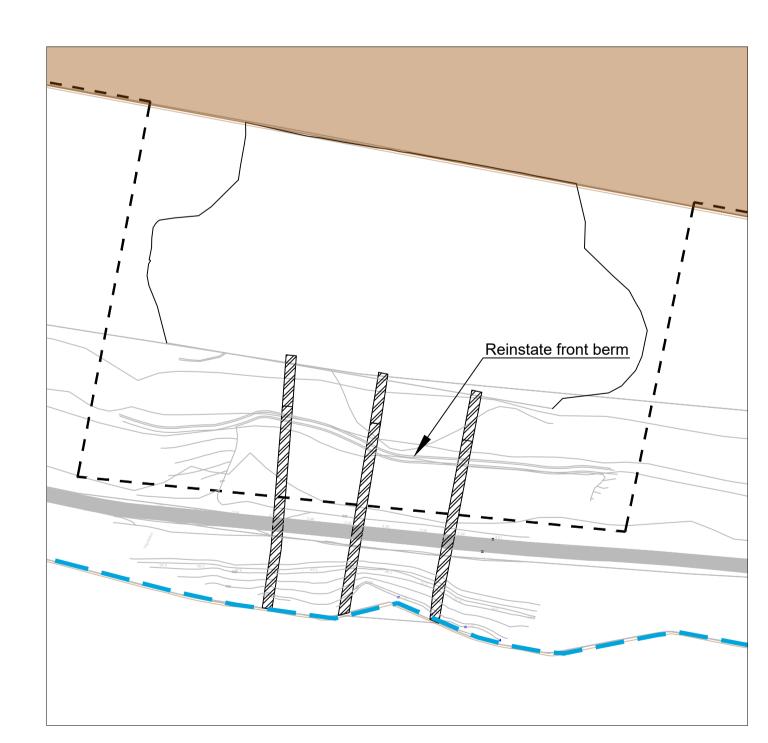

Step 7 - Reinstate foreshore area.

Step 8 - Close temporary and open reinstated footpath

Step 9 - Extend ducts to TJB

Step 10 - Reinstate front berm

Step 11 - TJB Construction phase 1

Step 12 - Cable installation