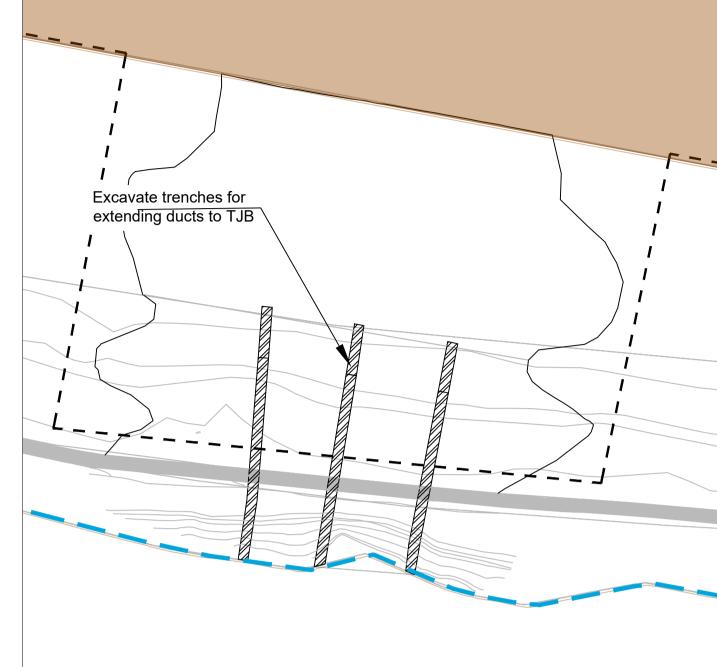

Step 7 - Reinstate foreshore area.

Step 8 - Close temporary and open reinstated footpath

Step 9 - Extend ducts to TJB

Step 10 - Reinstate front berm

Step 11 - TJB Construction phase 1

Step 12 - Cable installation