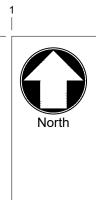

Step 7 - Reinstate foreshore area.

Step 8 - Close temporary and open reinstated footpath

Step 9 - Extend ducts to TJB

Step 10 - Reinstate front berm

Step 11 - TJB Construction phase 1

Step 12 - Cable installation